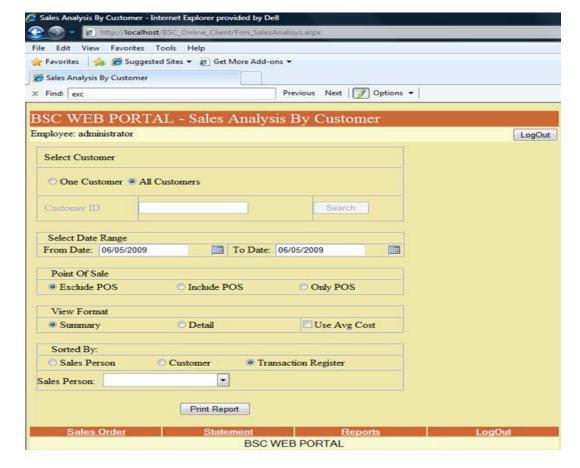

This module will allow access to the BSC Sales Order form in a browser. Your sales people and customers can enter their orders from any computer. The inventory and pricing information will be real time. Orders history and statements will be available.

This module is completely secure and it will allow you to receive accurate customer orders 24 hours 7 days a week.

Call or visit our website.

1-888-884-4272 www.bscmiami.com