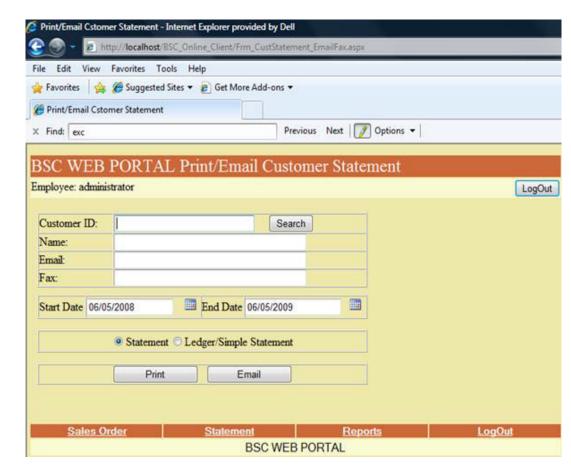

This module will allow access to the BSC Sales Order form in a browser. Your sales people and customers can enter their orders from any computer. The inventory and pricing information will be real time. Orders history and statements will be available.

This module is completely secure and it will allow you to receive accurate customer orders 24 hours 7 days a week.

Call or visit our website.

1-888-884-4272 www.bscmiami.com