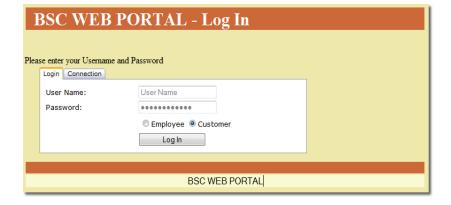

This module will allow access to the BSC Sales Order form in a browser. Your sales people and customers can enter their orders from any computer. The inventory and pricing information will be real time. Orders history and statements will be available.

This module is completely secure and it will allow you to receive accurate customer orders 24 hours 7 days a week.

Call or visit our website.

1-888-884-4272 www.bscmiami.com