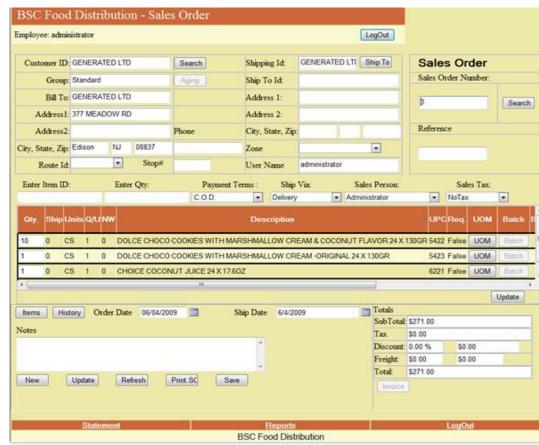

This module will allow access to the BSC Sales Order form in a browser. Your sales people and customers can enter their orders from any computer. The inventory and pricing information will be real time. Orders history and statements will be available.

This module is completely secure and it will allow you to receive accurate customer orders 24 hours 7 days a week.

Call or visit our website.

1-888-884-4272 www.bscmiami.com