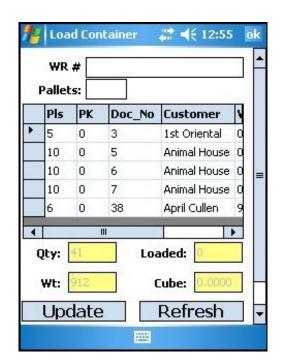

## **MOBILE WAREHOUSE MODULE**

BSC Mobile Warehouse Module could be an indispensable tool to your company:

It will allow you to do Shipping, Receiving and Inventory Adjustments Quickly and Accurately.

This will help you control your inventory and track the origin and destination of all items as required. It will improve the speed of your operations and that is reflected in higher sales/profits at the end of your period.