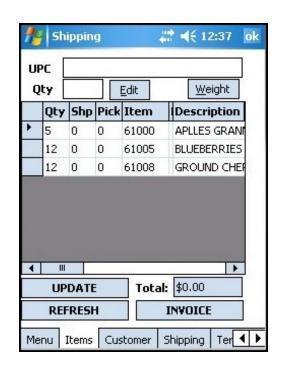

## **MOBILE WAREHOUSE MODULE**

BSC Mobile Warehouse Module could be an indispensable tool to your company:

It will allow you to do Shipping, Receiving and Inventory Adjustments Quickly and Accurately.

This will help you control your inventory and track the origin and destination of all items as required. It will improve the speed of your operations and that is reflected in higher sales/profits at the end of your period.