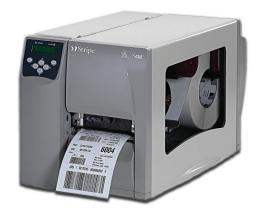

If you prefer to create your own labels. We will help you to Setup, Print and Scan professional looking barcoded labels according to your specs.

The Mobile Warehouse connects to our SQL Server database using a Wi-Fi connection. This will ensure all the exchanged information is live. It requires to have the BSC Food Distribution program installed.