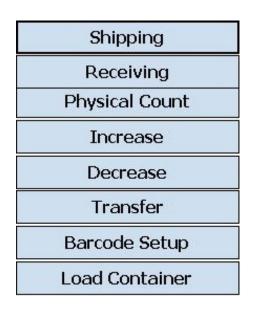

## **MOBILE WAREHOUSE MODULE**

BSC Mobile Warehouse Module could be an indispensable tool to your company:

It will allow you to do Shipping, Receiving and Inventory Adjustments Quickly and Accurately.

This will help you control your inventory and track the origin and destination of all items as required. It will improve the speed of your operations and that is reflected in higher sales/profits at the end of your period.