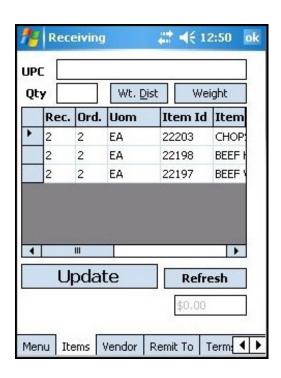

## **MOBILE WAREHOUSE MODULE**

BSC Mobile Warehouse Module could be an indispensable tool to your company:

It will allow you to do Shipping, Receiving and Inventory Adjustments Quickly and Accurately.

This will help you control your inventory and track the origin and destination of all items as required. It will improve the speed of your operations and that is reflected in higher sales/profits at the end of your period.