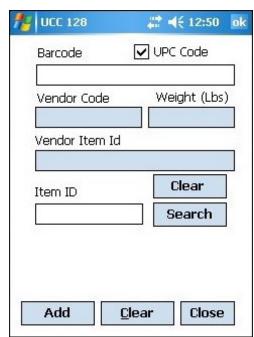

You will be able to scan all GS1-128 labels. That is the standard label format for all meat/poultry processing companies in the US and Canada. The system can learn new labels as they are scanned. You can match vendor-internal item codes automatically.

If you prefer to create your own labels. We will help you to Setup, Print and Scan professional looking barcoded labels according to your specs.

The Mobile Warehouse connects to our SQL Server database using a Wi-Fi connection. This will ensure all the exchanged information is live. It requires to have the BSC Food Distribution program installed.